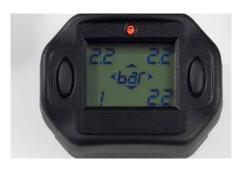

#### Benefits of the sens.it® RetroFIT-Kit:

- ✓ Simple assembly and installation
- OEM quality
- ✓ Universal solution that matches almost all aluminium / steel rims
- Measurement of the pressure and temperature in the tyre
- ✓ The display is easy to install in the vehicle cockpit
- Safeguarded against theft
- ✓ Safe even for fast vehicles (more than 210 km/h)
- Spare parts can be obtained from wholesale trade or the workshop at any time

#### Technical data:

- Valve hole diameter 11.3 + 0.4 mm
- Frequency 433.92 MHz
- Sensor pressure range up to 8 bar
- Precise display of inflation pressure and temperature
- Valves available in different colours