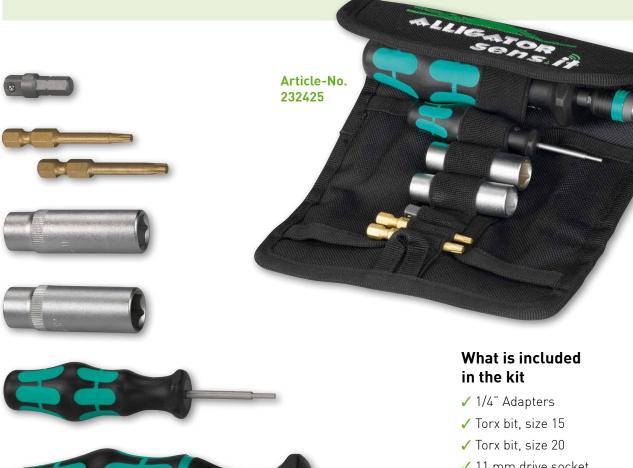

- √ 11 mm drive socket
- ✓ 12 mm drive socket
- ✓ Clamp-in valve tool
- ✓ Calibrated torque screwdriver. preset to 3.3 Nm/29 inch lbs

www.alligator-sensit.com | info@alligator-sensit.com

info@alligator-sensit.de www.alligator-sensit.de